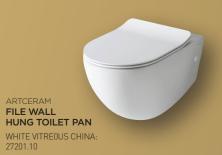

UCCHETT

BRUSHED GOLD ZSB341.C41

ARTCERAM FILE WALL HUNG BIDET

WHITE VITREOUS CHINA 27205.10