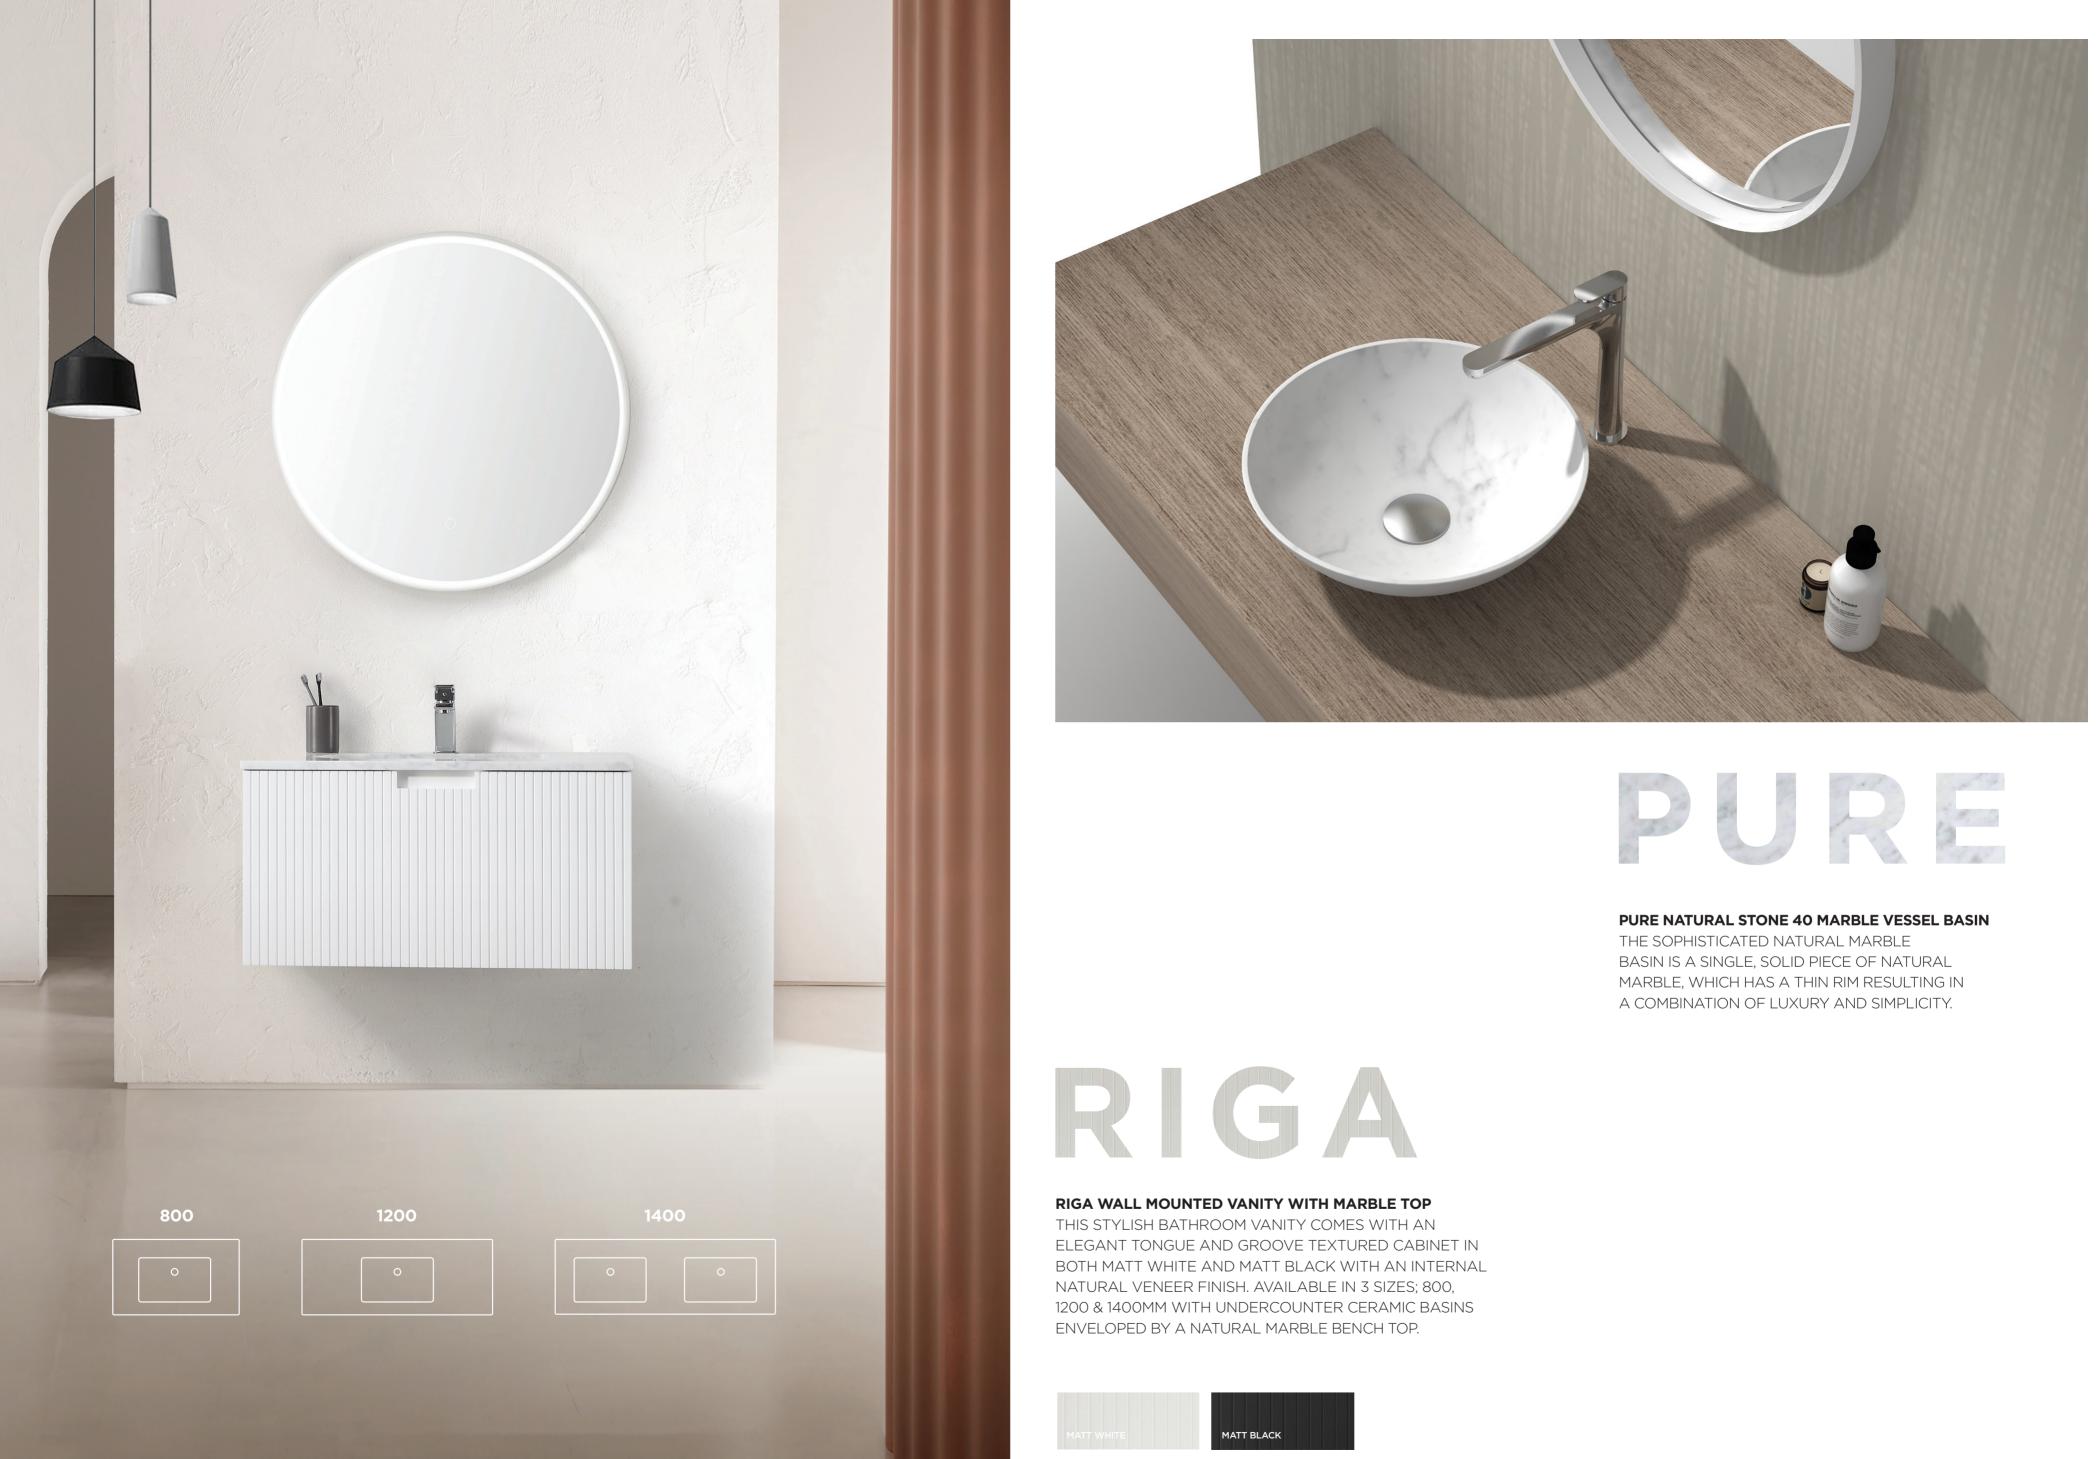

### robertson design.idea

 $\mathsf{ROBERTSONDESIGNIDEAS.CO.NZ}$ 



# GILL



ZUCCHETTI.



WITH ITS CLEAN, ESSENTIAL DESIGN, GILL STRIKES THE RIGHT BALANCE BETWEEN DIFFERENT INTERLOCKING CYLINDRICAL ELEMENTS: THE BODY, SPOUT AND LEVER ARE DEFINED BY VARIED CIRCULAR SECTIONS WITH DELICATE, ORIGINAL CURVES. THE GILL LINE IS COMPOSED OF SINGLE LEVER OR CROSS TOP HANDLE MIXERS THAT ARE CHARACTERISED BY THEIR SIMPLICITY AND ADAPTABILITY, IDEAL FOR CONTRACT PROJECTS AND BATHROOMS BOTH LARGE AND SMALL.





**PROJECT FEATURE** 

**BUILDER** 

HAWKINS

DESIGNER SPACE STUDIO PHOTOGRAPHER ÁLEX WALLACE PHOTOGRAPHY



## TAKING CORDIS AUCKLAND TO NEW HEIGHTS

Inspired by a visionary blend of contemporary design and the Maori concepts of Te Whai Ao (light), Manawa (heart) and Kaitiakitanga (guardianship), the Pinnacle Tower is poised to set a new benchmark for modern luxury in Auckland. Rising 17-storeys high, a sleek exterior looks out to the city skyline and harbour. Inside, sophisticated spaces, custom made furnishings and understated elegance sets the scene with an unswerving attention to detail. All Brushed Gold tapware PVD finishes were tailor made to match the designers bespoke specifications.







SQUARE SHOWER HEAD 400MM BRUSHED GOLD Z94270.C41

GIO EVOLUTION 600 INSET BASIN WHITE VI