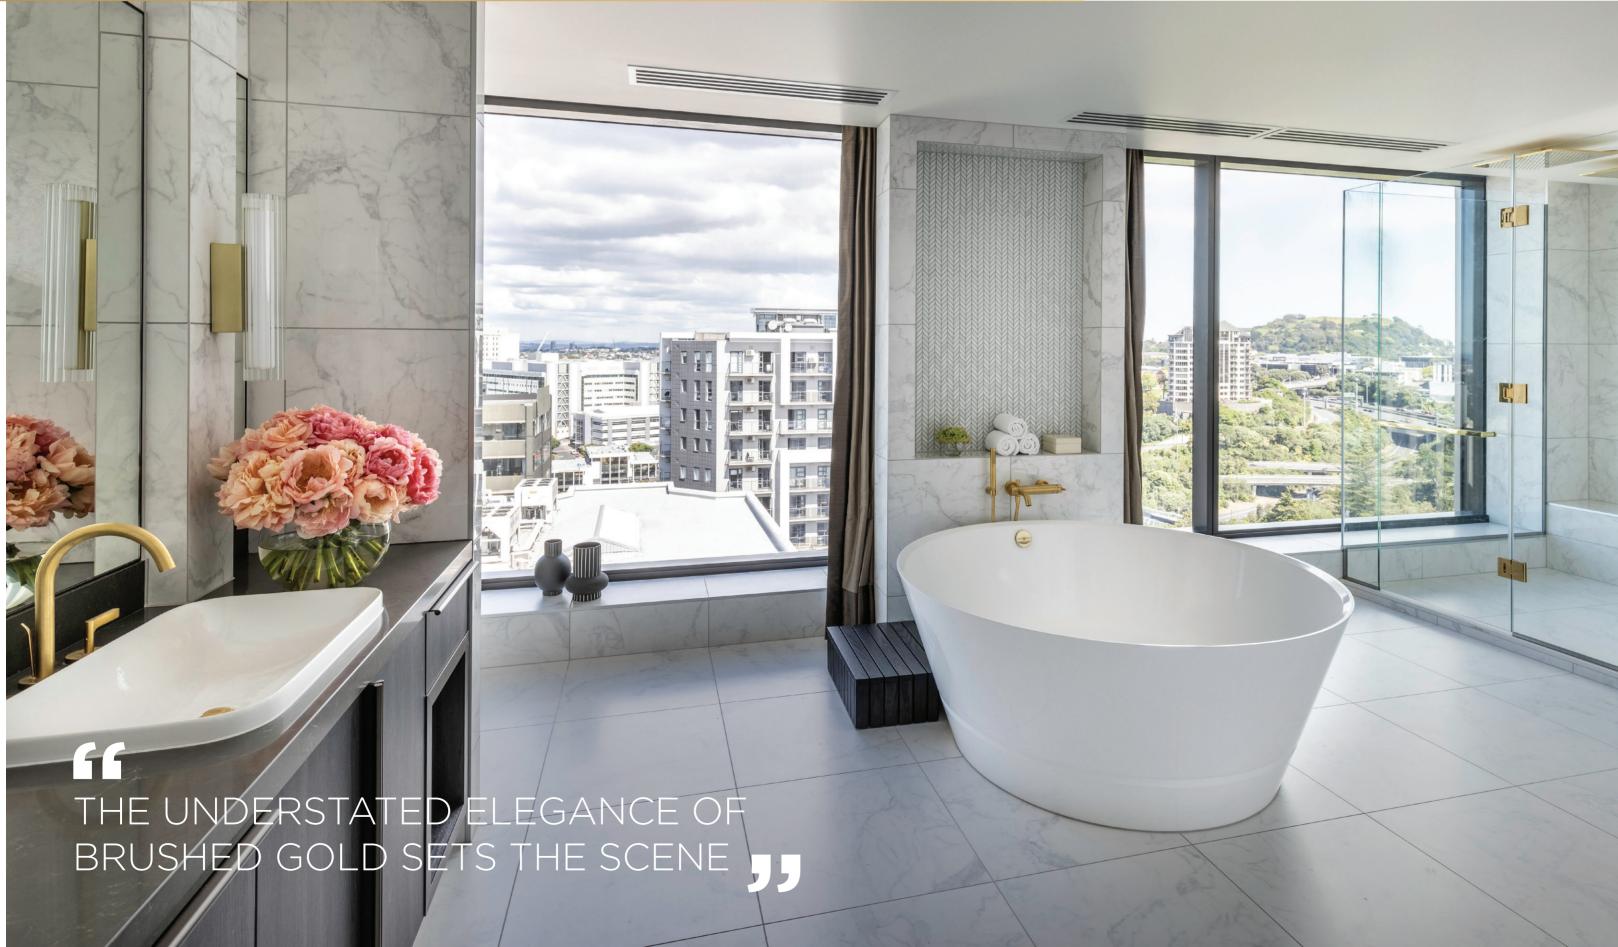

## TAKING CORDIS AUCKLAND TO NEW HEIGHTS

Inspired by a visionary blend of contemporary design and the Maori concepts of Te Whai Ao (light), Manawa (heart) and Kaitiakitanga (guardianship), the Pinnacle Tower is poised to set a new benchmark for modern luxury in Auckland. Rising 17-storeys high, a sleek exterior looks out to the city skyline and harbour. Inside, sophisticated spaces, custom made furnishings and understated elegance sets the scene with an unswerving attention to detail. All Brushed Gold tapware PVD finishes were tailor made to match the designers bespoke specifications.

SQUARE SHOWER HEAD 400MM BRUSHED GOLD Z94270.C41

GIO EVOLUTION 600 INSET BASIN WHITE VITREOUS CHINA: 27/24/10

VICTORIA + ALBERT TAIZU FREESTANDING BATH QUARRYCAST

SIMPLY BEAUTIFUL 3 HOLE BASIN MIXER BRUSHED GOLD: ZSB5412.C41

ZUCCHETT SIMPLY BEAUTIFUL EXPOSED BATH/SHOWER MIXER BRUSHED GOLD: ZSB139.C41

ZUCCHETTI ROUND BODY JET BRUSHED GOLE

PAN THERMOSTATIC SHOWER MIXER 3 OUTLET W/STOP VALVE RUSHED GOL

ZUCCHETTI SLIDE SHOWER 3FCT BRUSHED GOLE Z95181.C41

UCCHETT

BRUSHED GOLD ZSB341.C41

ARTCERAM FILE WALL HUNG BIDET

WHITE VITREOUS CHINA 27205.10