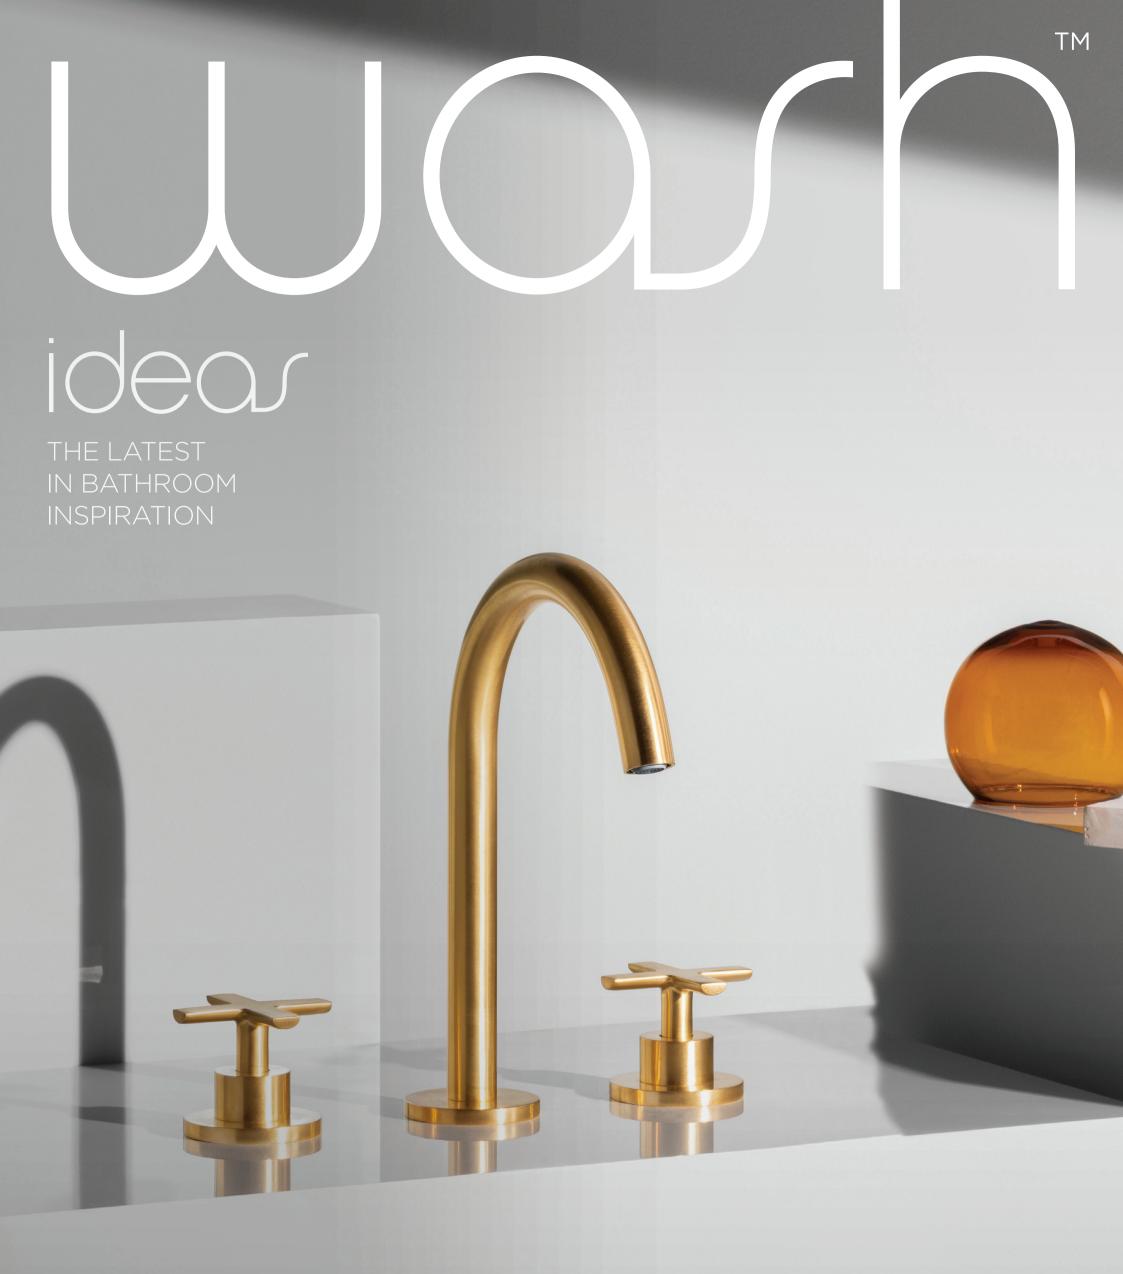

# GILL

ZUCCHETTI.

WITH ITS CLEAN, ESSENTIAL DESIGN, GILL STRIKES THE RIGHT BALANCE BETWEEN DIFFERENT INTERLOCKING CYLINDRICAL ELEMENTS: THE BODY, SPOUT AND LEVER ARE DEFINED BY VARIED CIRCULAR SECTIONS WITH DELICATE, ORIGINAL CURVES. THE GILL LINE IS COMPOSED OF SINGLE LEVER OR CROSS TOP HANDLE MIXERS THAT ARE CHARACTERISED BY THEIR SIMPLICITY AND ADAPTABILITY, IDEAL FOR CONTRACT PROJECTS AND BATHROOMS BOTH LARGE AND SMALL.