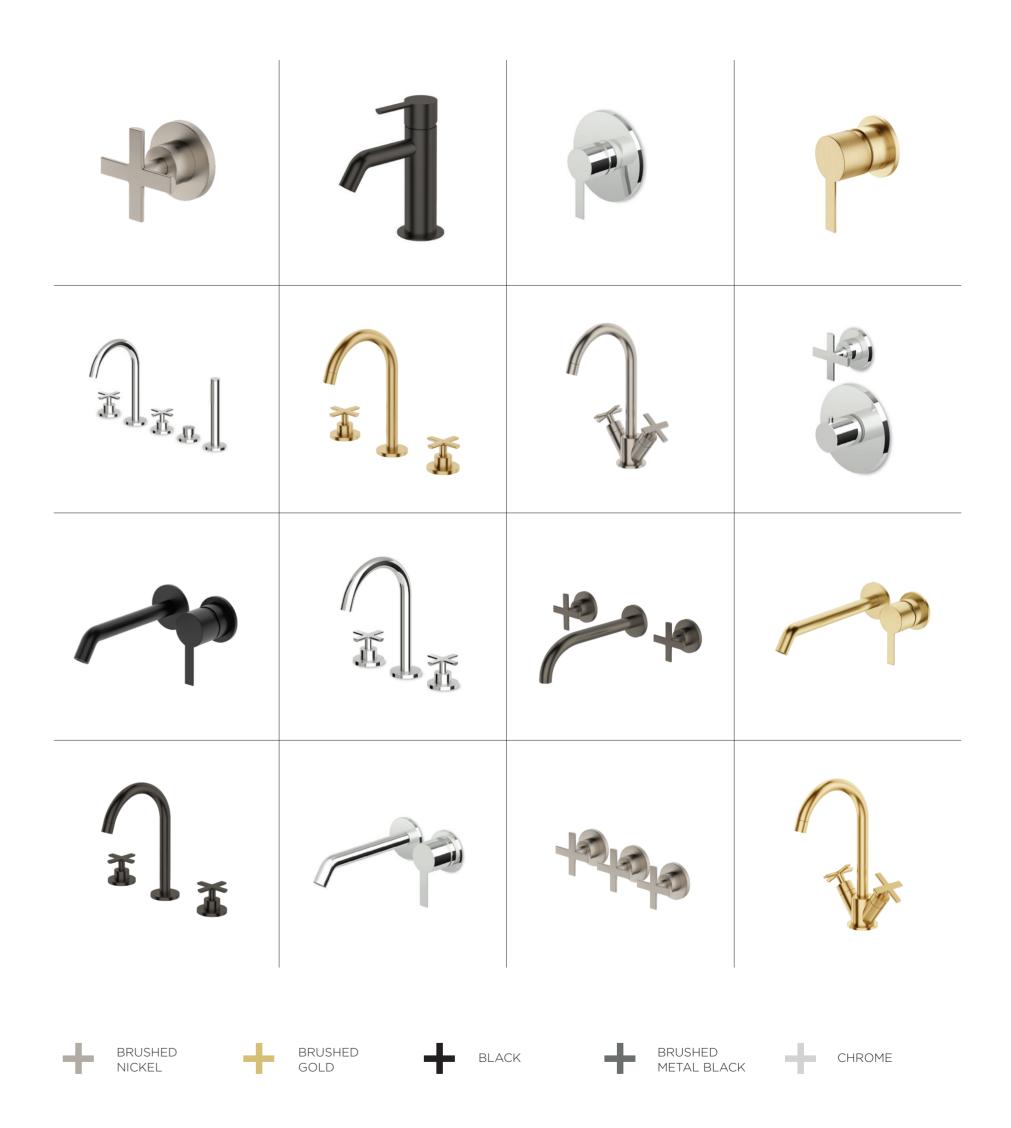

### robertson design.idea

 $\mathsf{ROBERTSONDESIGNIDEAS.CO.NZ}$ 



# GILL



ZUCCHETTI.



WITH ITS CLEAN, ESSENTIAL DESIGN, GILL STRIKES THE RIGHT BALANCE BETWEEN DIFFERENT INTERLOCKING CYLINDRICAL ELEMENTS: THE BODY, SPOUT AND LEVER ARE DEFINED BY VARIED CIRCULAR SECTIONS WITH DELICATE, ORIGINAL CURVES. THE GILL LINE IS COMPOSED OF SINGLE LEVER OR CROSS TOP HANDLE MIXERS THAT ARE CHARACTERISED BY THEIR SIMPLICITY AND ADAPTABILITY, IDEAL FOR CONTRACT PROJECTS AND BATHROOMS BOTH LARGE AND SMALL.





**PROJECT FEATURE** 

**BUILDER** 

HAWKINS

DESIGNER SPACE STUDIO PHOTOGRAPHER ÁLEX WALLACE PHOTOGRAPHY



## TAKING CORDIS AUCKLAND TO NEW HEIGHTS

Inspired by a visionary blend of contemporary design and the Maori concepts of Te Whai Ao (light), Manawa (heart) and Kaitiakitanga (guardianship), the Pinnacle Tower is poised to set a new benchmark for modern luxury in Auckland. Ri