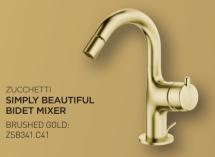

UCCHETT

BRUSHED GOLD ZSB341.C41

ARTCERAM FILE WALL HUNG BIDET

WHITE VITREOUS CHINA 27205.10